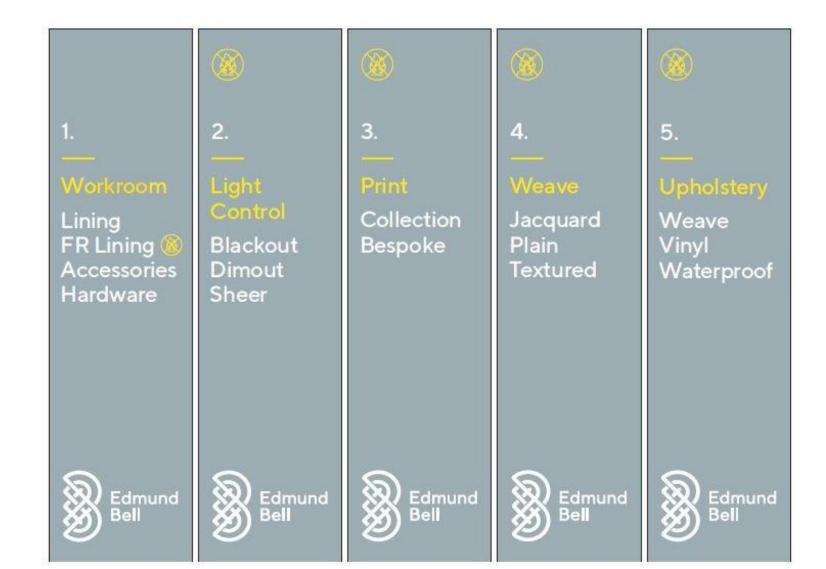

## Product: 1. Linings

#### **Curtain linings**

- The most comprehensive range of branded curtain linings to meet all your quality, value and application requirements:
- 100% Cotton Sateen linings
  - The home of Solprufe 63
  - Domestic and Flame Retardant options available
  - Selection of 116 and 96 pick quality and variety of finishes including crease resistant, silk and lustre available.
- Polyester / Polycotton linings
  - Market-leading Satins
  - Plain and Twill Weave options
  - Smooth lining available in over 20 colours
- 3 Pass Blackout linings
  - Both Domestic and Flame Retardant options available
  - Huge selection of options providing choice of handle, colour, width and price
- Interlinings
  - · Options include Bump, Domette, Synthetic & Bonded
- Duoline
  - Bonded interlining and curtain lining

### Product: 1. Workroom

#### Accessories, hardware & kits

- Providing everything you should need to create beautiful curtains and blinds for your interiors project
- Enhancing curtain drape, our linings and interlinings improve insulation, absorb sound and decrease noise levels whilst protecting carpets and furnishings from sunlight and atmospheric conditions
- The iFix range of workroom accessories delivers all the components required for sewing curtains; such as curtain rings, eyelets, hooks, weights, blind cord, header tape, buckram, braided lead weight tapes and more
- Our iCon range includes headrail kits and safety components for roman blinds; all complying with British safety standards in line with the BBSA Make it Safe campaign
- Huge choice of Header tapes in both FR and non FR options as well as an extensive range of Buckrams.

## Product: 2. Light control

- Our light control fabrics offer the varying grades of light protection you need
- Blackout:
  - Ranges that offer guaranteed light exclusion
  - Available in a design-led range of stylish materials and colours
- Dimout:
  - Decorative fabrics with up to 98% light exclusion
  - Come in a range of plain and semi-plain woven materials
  - Produced with a very dense weave to create a versatile selection of opacities
- Sheers:
  - Flame retardant, and adding light filtering properties to enhance privacy
  - Create a new dimension to window decoration

### Product: 2. Blackout

- As market leaders in Blackout fabrics we offer a sumptuous and sophisticated assortment of weaves and colours for any setting
- Our 3 pass blackout coating system boasts total light exclusion and a pleasing soft handle, providing both function and versatility without compromising on style
- All our decorative blackouts are suitable as stand alone curtains, but could be used as opulent linings for your curtains if desired
- Available in both wide and narrow widths, and conform to the current British and International standards for flame retardancy
- Decorative Blackout Ranges:
  - Strata An industrial two tone concrete texture effect
  - Reflection Textured a bark like grain in matt & shine effect
  - Discovery Textured woven effect range with stain repellency
  - Zanzibar Ultra Soft taffeta effect range with a lustrous finish
  - Odyssey Soft handle plain range, meeting M1 and B1 FR standards

### Product: 2. Dimout

- As market leaders of Dimout fabrics, we strive to deliver the highest quality fabrics
- With a range of plain and semi-woven materials produced with a very dense weave, our collection of Dimout fabrics includes a broad selection of opacities and price options to suit a wide range of end users
- Available in a stunning and comprehensive array of colours and textures
- Meet the Oekotex standard regarding environmentally friendly chemicals used in production, and are tested for sound absorption and thermal disinfection
- Dimout ranges:
  - Expression Subtle herringbone weave and melange two tone effect
  - Luxe Reversible slub texture and satin shine dimout.
  - Atmosphere High textured woven dimout
  - Enigma Richly textured linen-look weave dimout
  - Venus Soft handle plain weave
  - Accolade Semi matt finish twill weave
  - Orion Soft sheen satin plain weave

### Product: 2. Sheer

- Ranging from a refined organza pin stripe to a stylish linen look, our flame retardant Sheers will add a new dimension to window decoration
- Our broad range is designed to meet the increasingly sophisticated demands of customers for stylish, yet practical privacy options
- A core range of flame retardant voiles as well as the elegant Viva range to meet a wide scale of price and design requirements
- Sheer ranges:
  - Viva Voiles Diaphanous sheers that blend interesting yarns, fibres and weaves
    - Nuance Refined two tone colour (warp and weft colours)
    - Harmony Natural string-like yarns
    - Sleek Tonal stripe with a gentle linen look
    - Serenity Subtle melange effect with thick and thin yarns
    - Revive Linin look curtain voile
    - Moments Organza with fine stripe
    - Endless Textured with chenille zipper thread
  - FR Voiles Core collection of voiles offering a choice of width and design
    - Illusion Super-soft etamine linen look
    - Also Snowflake, Slub leaded, Striped, Slub, Plain, and Plain leaded

### Product: 3. Print

#### Collections

- Stylish designs on a choice of flame retardant base fabrics.
- Developed in-house by our creative team, who embrace the latest trends
- Including FR blackout, dimout, voile, textured and plain fabrics as well as antibacterial/antifungal upholstery fabrics
- We offer the option to change the colours, and choose the right base cloth for your end use
- Widely used in education, healthcare, hospitality, public buildings and domestic homes and can withstand commercial laundry
- Print collections:
  - Bloom Captures the freshness of pretty country gardens
  - Chelsea Classic design of tartan, herringbone, houndstooth and damask
  - Lakeland A mix of contemporary organic florals and subtle textures
  - Horizon An eclectic mix of lively and contemporary patterns
  - Festival Fun loving and light hearted patterns for children
  - Gallerie Inspired by hand painted watercolours of the French impressionists
  - Cranborne An eclectic mix of enchanting florals
  - Signatures A calm reflective environment

#### **Bespoke / Custom**

- Printlab is our fabric design and printing solution, enabling you to create that bespoke element for your project
- Whether you have an existing design or you want us to create something bespoke, our designers can help
- Suitable for any setting, but ideal for contract interiors projects
- Choose from an extensive range of flame retardant base fabrics that are all able to withstand commercial cleaning. Including fabrics for curtains, sheeting, bed covers, cushions, upholstery and sheers
- We can print your existing design, create a bespoke design for you, or recolour an existing Edmund Bell design to meet your requirements.

### Product: 4. Weave

- Inherently flame-retardant weaves that meet the very highest standards of quality and durability
- These fabrics suit a wide variety of contract and domestic sector applications.
- Our woven designs have a wide appeal due to their diverse colour palettes and design elements, incorporating the latest trends and themes that embrace the bold, warm, contemporary and classical styles.
- Woven collections:
  - Soho Club Art Deco and Gatsby 1920's interior inspiration. Eight designs in seven colours – Burlington, Elixir, Belgravia, Eaton, Bond, Grosvenor, Brompton & Deluxe
  - Sanctuary Influenced by nature, with organics and fern patterns creating a firm retreat from a hectic world. Six designs in seven colours – Aura, Elixir, Divine, Rhythm, Pulse & Serene
  - Prism Epitomising smart contrasts in colour and super effects of matt and shine captured by a clever mix of yarns. Four designs that co-ordinate to create a total palette of 49 colours – Pulse, Rhythm, Zone, and Echo

## Product: 5. Upholstery

- Meeting both contract and home abrasion requirements, our woven and vinyl upholstery fabrics are complemented by upholstery base cloths onto which any of our stylish print designs can be printed - and this range is being extended.
- They combine their high performance and durability properties with a soft handle and waterproof or stain resistant options.
- Upholstery ranges:
  - Deluxe a new upholstery velvet, exuding opulence in seven colours
  - Brompton Subtly masculine & alluding to modern simplicity in seven colours
  - Serene great textural influence to co-ordinate in an upholstery role with our latest woven collection Sanctuary; available in a range of 8 colours
  - Metro a textured linen look vinyl fabric; available in over 20 colours
  - Eureka woven fabric incorporating a two tone warp with a contrasting weft; available in 16 different tones
  - With much more being added throughout 2019 ...