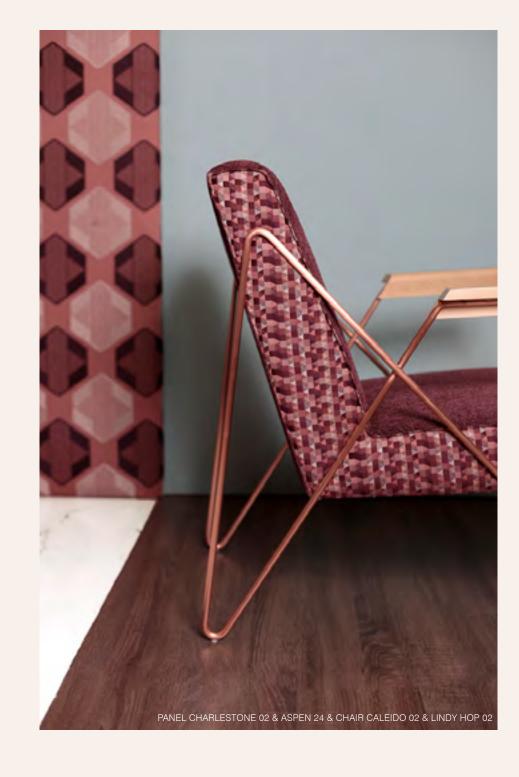

GATSBY
PALMA
BRAZILIA
CANDELA
ASPEN III

# REBEL GEOMETRY 20's

GATSBY IS INSPIRED BY THE VIBRANT SPIRIT OF JAZZ IN THE 1920'S AND 1930'S, A MUSIC IN WHICH RHYTHMS SUCH AS SWING OR THE CHARLESTON EMERGED FROM THE POOREST AREAS AND SPREAD, TO THE PARTIES OF THE ELITES OF THE U.S.









ASPEN 146, 149





CALEIDO 06

RIGHT PAGE SOFA SWING 02 CUSHIONS SWING 04, 03



### SCOTT ED BY GEOMETRY AND













## With a natural essence

Sheer collection that reminds us of handmade traditions and of the enigmatic views of this island: impressive scenery with dormant volcanos and thick mists. Handmade silk, wool and cotton fabrics fell into disuse, but they still deserve our homage



#### TANZANIA







#### **AZORES**













MALÉ

A semi plain with a strong character and a a soft satin effect

**30** PALMA BY ALHAMBRA



CALEDONIA

A soft mist, a woollen-touch fabric







Vertical lines depicting paths





#### Utopian paradises

We get deep into the world of utopian paradises and cities built from scratch in the middle of nature.

A new architecture and new i