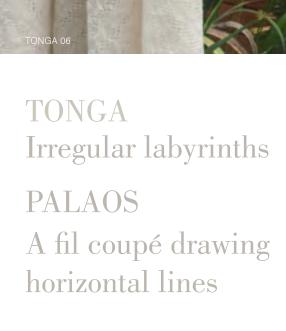

## With a natural essence

Sheer collection that reminds us of handmade traditions and of the enigmatic views of this island: impressive scenery with dormant volcanos and thick mists. Handmade silk, wool and cotton fabrics fell into disuse, but they still deserve our homage