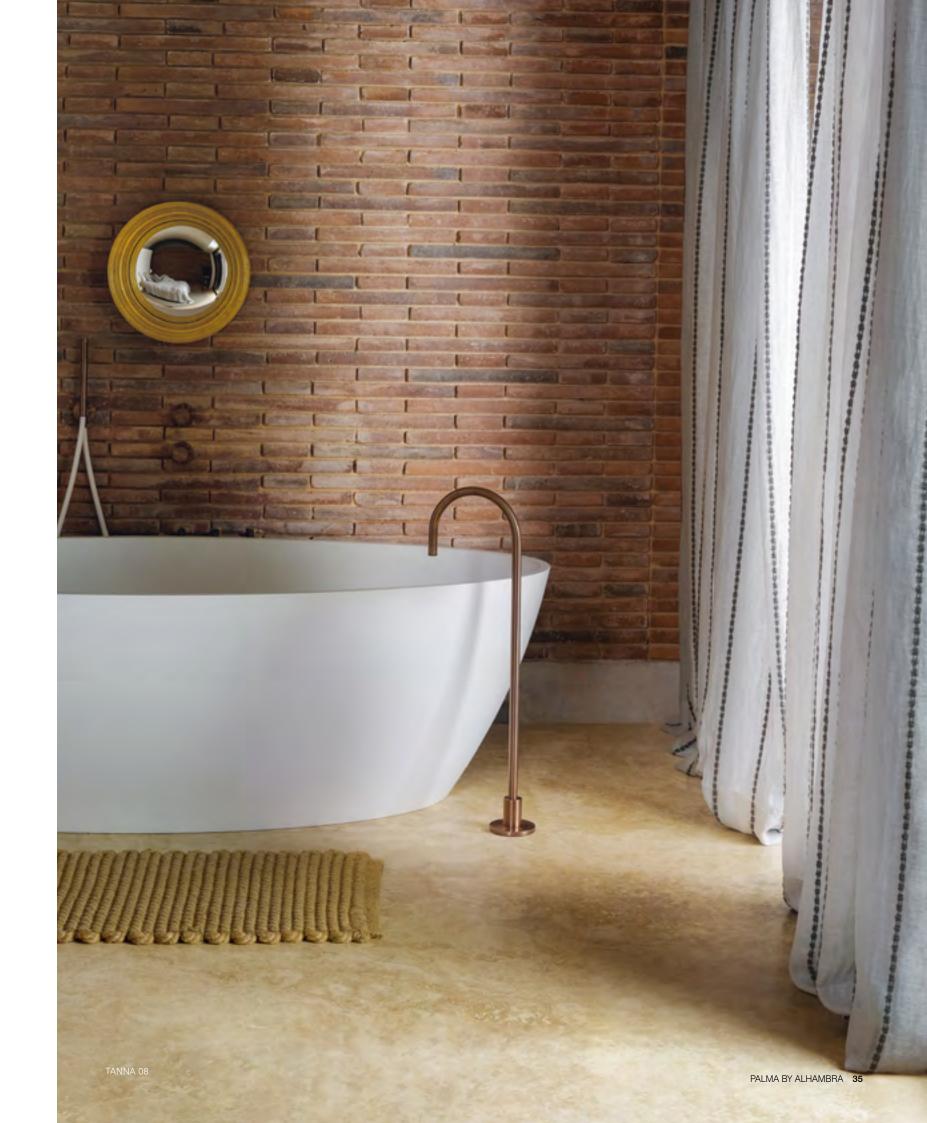

#### **AZORES**

MALÉ

A semi plain with a strong character and a a soft satin effect

**30** PALMA BY ALHAMBRA

CALEDONIA

A soft mist, a woollen-touch fabric

Vertical lines depicting paths