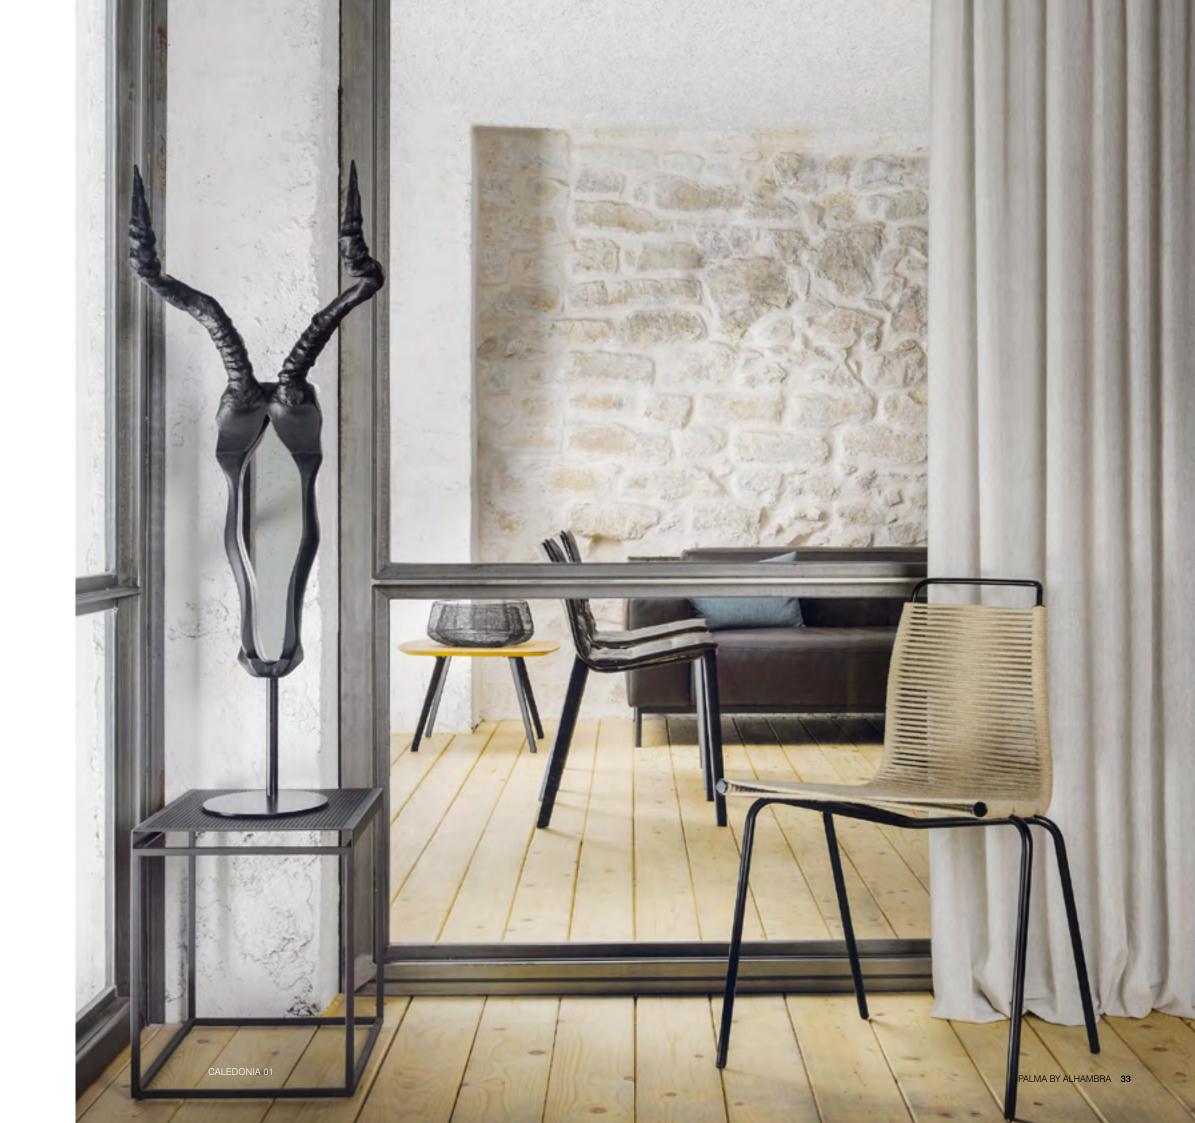

#### **AZORES**

MALÉ

A semi plain with a strong character and a a soft satin effect

**30** PALMA BY ALHAMBRA

CALEDONIA

A soft mist, a woollen-touch fabric

Vertical lines depicting paths