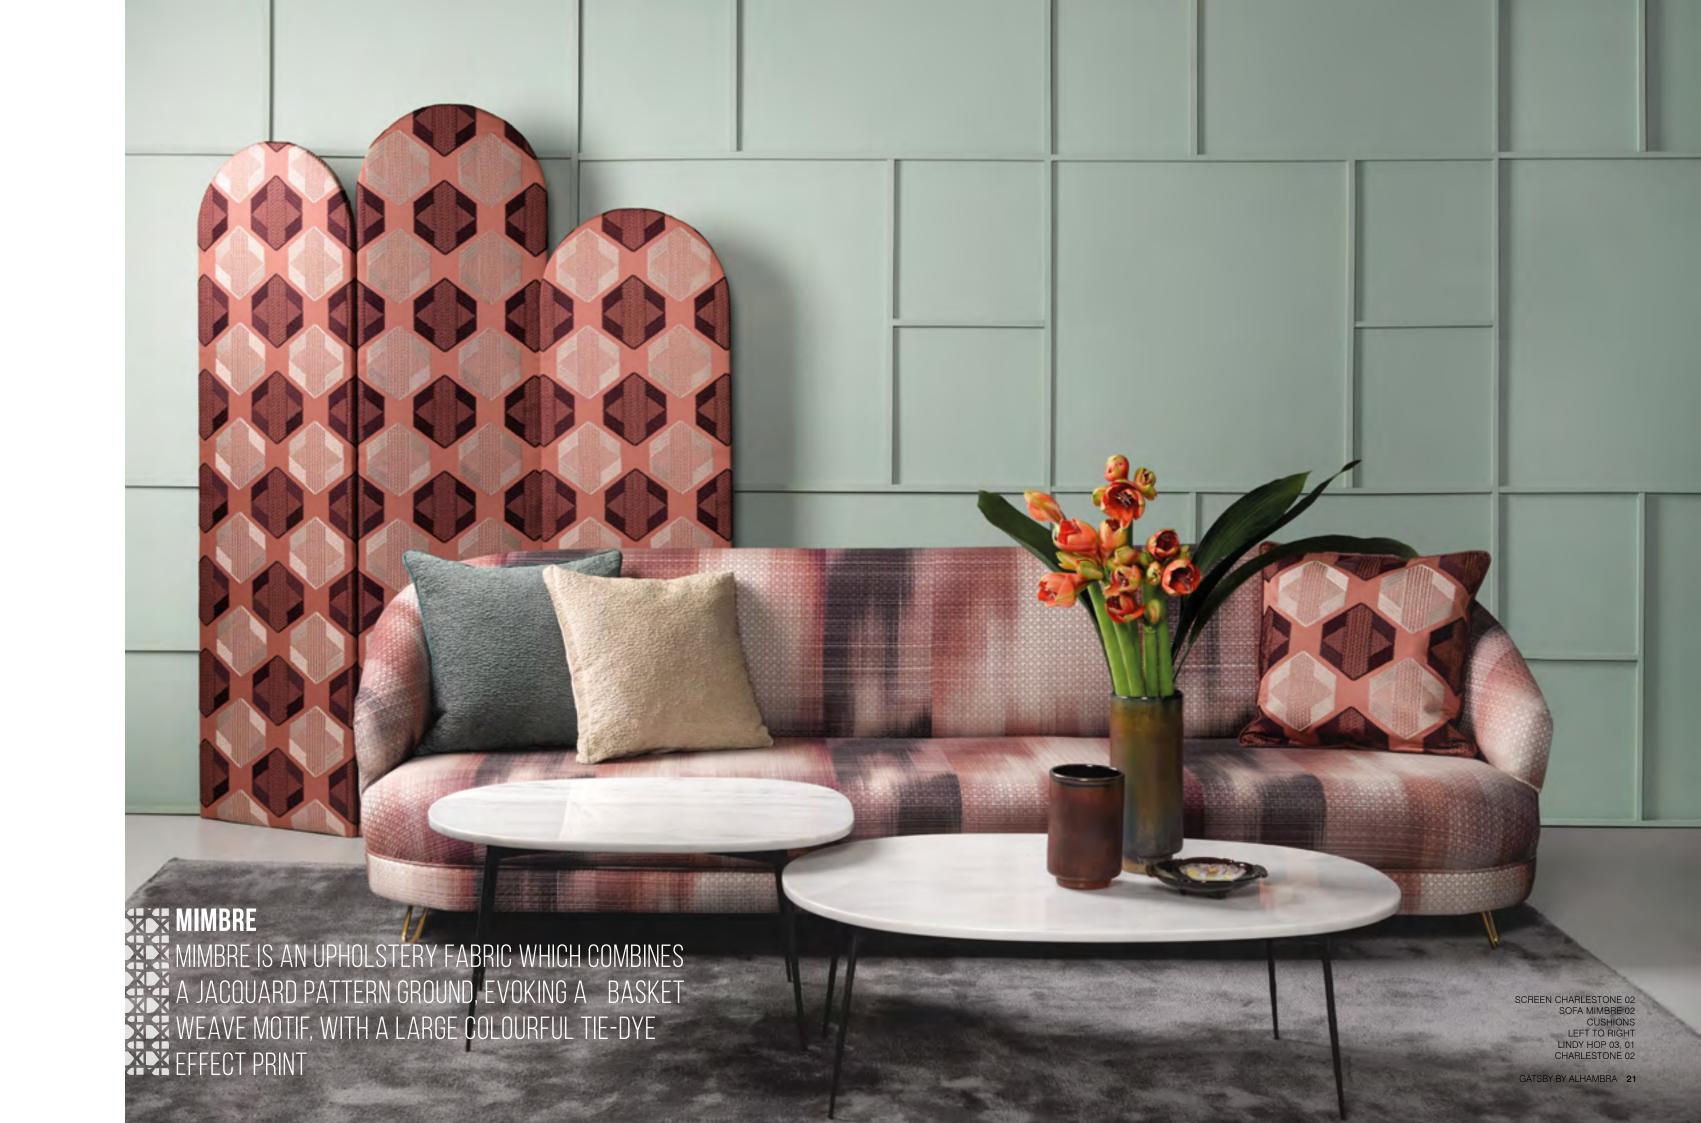

GATSBY
PALMA
BRAZILIA
CANDELA
ASPEN III

# REBEL GEOMETRY 20's

GATSBY IS INSPIRED BY THE VIBRANT SPIRIT OF JAZZ IN THE 1920'S AND 1930'S, A MUSIC IN WHICH RHYTHMS SUCH AS SWING OR THE CHARLESTON EMERGED FROM THE POOREST AREAS AND SPREAD, TO THE PARTIES OF THE ELITES OF THE U.S.









ASPEN 146, 149





CALEIDO 06

RIGHT PAGE SOFA SWING 02 CUSHIONS SWING 04, 03



### SCOTT ED BY GEOMETRY AND













## With a natural essence

Sheer collection that reminds us of handmade traditions and of the enigmatic views of this island: impressive scenery with dormant volcanos and thick mists. Handmade silk, wool and cotton fabrics fell into disuse, but they still deserve our homage



#### TANZANIA







#### **AZORES**













MALÉ

A semi plain with a strong character and a a soft satin effect

**30** PALMA BY ALHAMBRA



CALEDONIA

A soft mist, a woollen-touch fabric







Vertical lines depicting paths





#### Utopian paradises

We get deep into the world of utopian paradises and cities built from scratch in the middle of nature.

A new architecture and new ideals developed in the 1950's







CURTAIN ALEXANIA 02 SOFA IPANEMA 02 CUSHION LEFT TO RIGHT PARANOA 02 ARA MACAO 02 AMAZONA