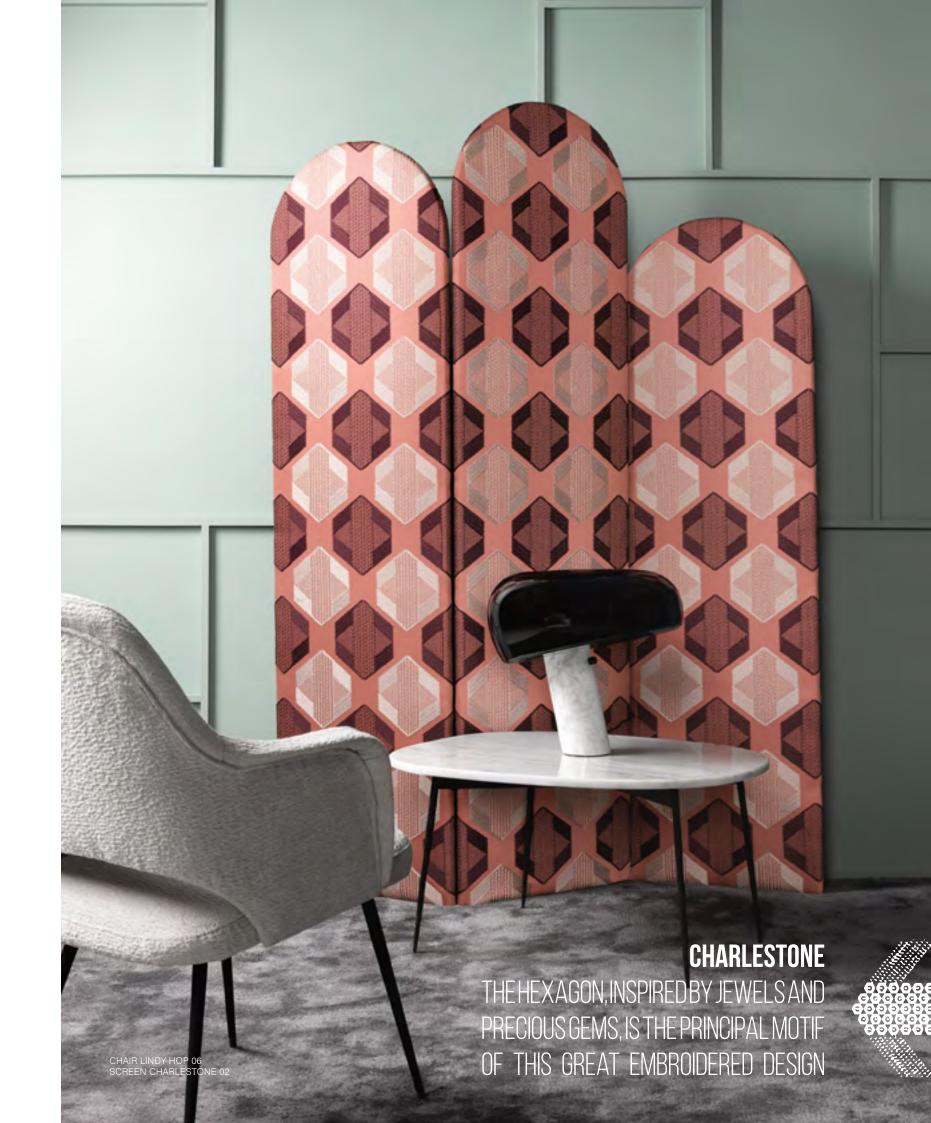

# REBEL GEOMETRY 20's

GATSBY IS INSPIRED BY THE VIBRANT SPIRIT OF JAZZ IN THE 1920'S AND 1930'S, A MUSIC IN WHICH RHYTHMS SUCH AS SWING OR THE CHARLESTON EMERGED FROM THE POOREST AREAS AND SPREAD, TO THE PARTIES OF THE ELITES OF THE U.S.