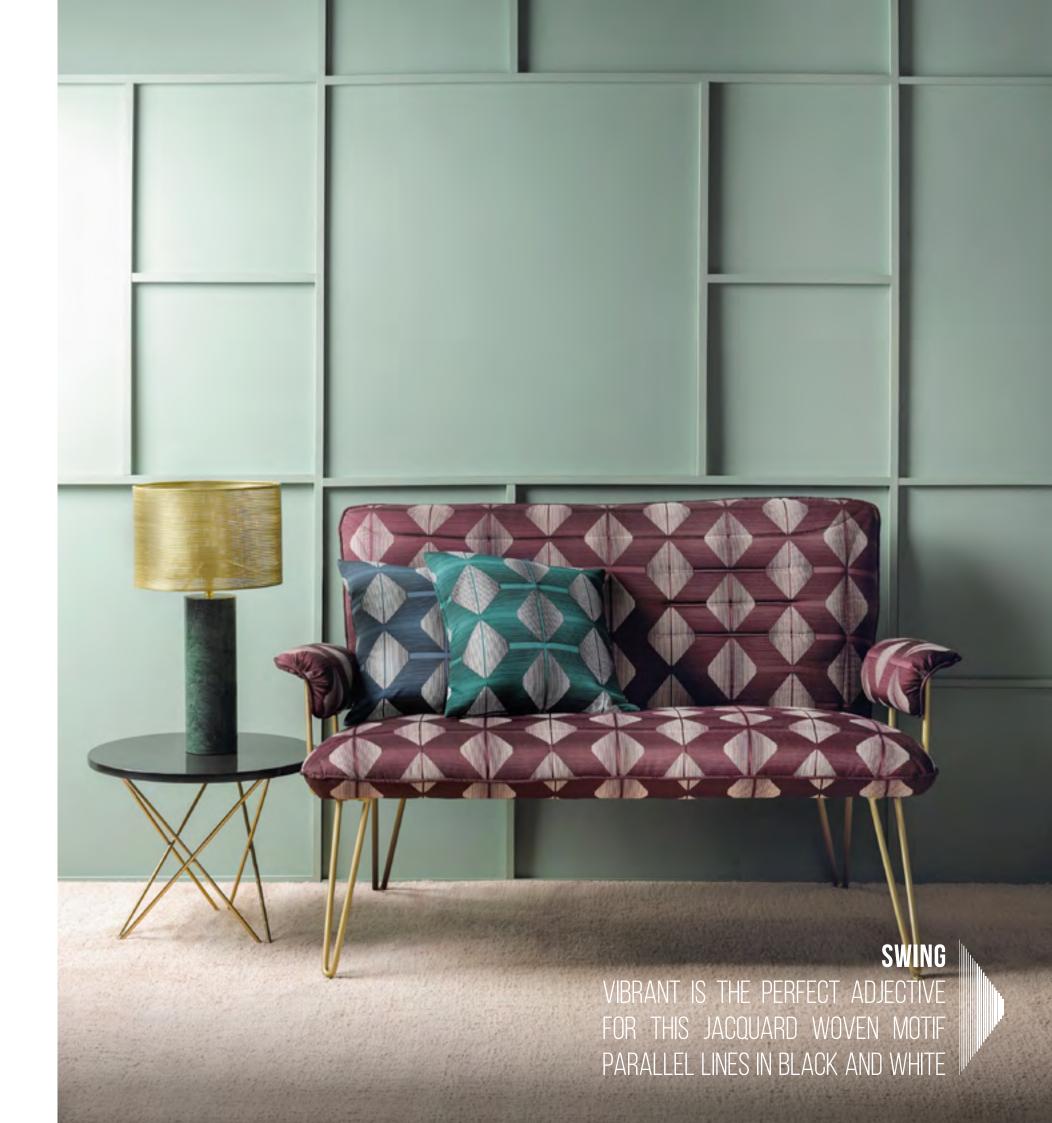

GATSBY
PALMA
BRAZILIA
CANDELA
ASPEN III

# REBEL GEOMETRY 20's

GATSBY IS INSPIRED BY THE VIBRANT SPIRIT OF JAZZ IN THE 1920'S AND 1930'S, A MUSIC IN WHICH RHYTHMS SUCH AS SWING OR THE CHARLESTON EMERGED FROM THE POOREST AREAS AND SPREAD, TO THE PARTIES OF THE ELITES OF THE U.S.









ASPEN 146, 149





CALEIDO 06

RIGHT PAGE SOFA SWING 02 CUSHIONS SWING 04, 03



### SCOTT ED BY GEOMETRY AND













## With a natural essence

Sheer collection that reminds us of handmade traditions and of the enigmatic views of this island: impressive scenery with dormant volcanos and thick mists. Handmade silk, wool and cotton fabrics fell into disuse, but they still deserve our homage



#### TANZANIA







#### **AZORES**













MALÉ

A semi plain with a strong character and a a soft satin effect

**30** PALMA BY ALHAMBRA



CALEDONIA

A soft mist, a woollen-touch fabric







Vertical lines depicting paths





#### Utopian paradises

We get deep into the world of utopian paradises and cities built from scratch in the middle of nature.

A new architecture and new ideals developed in the 1950's







CURTAIN ALEXANIA 02 SOFA IPANEMA 02 CUSHION LEF