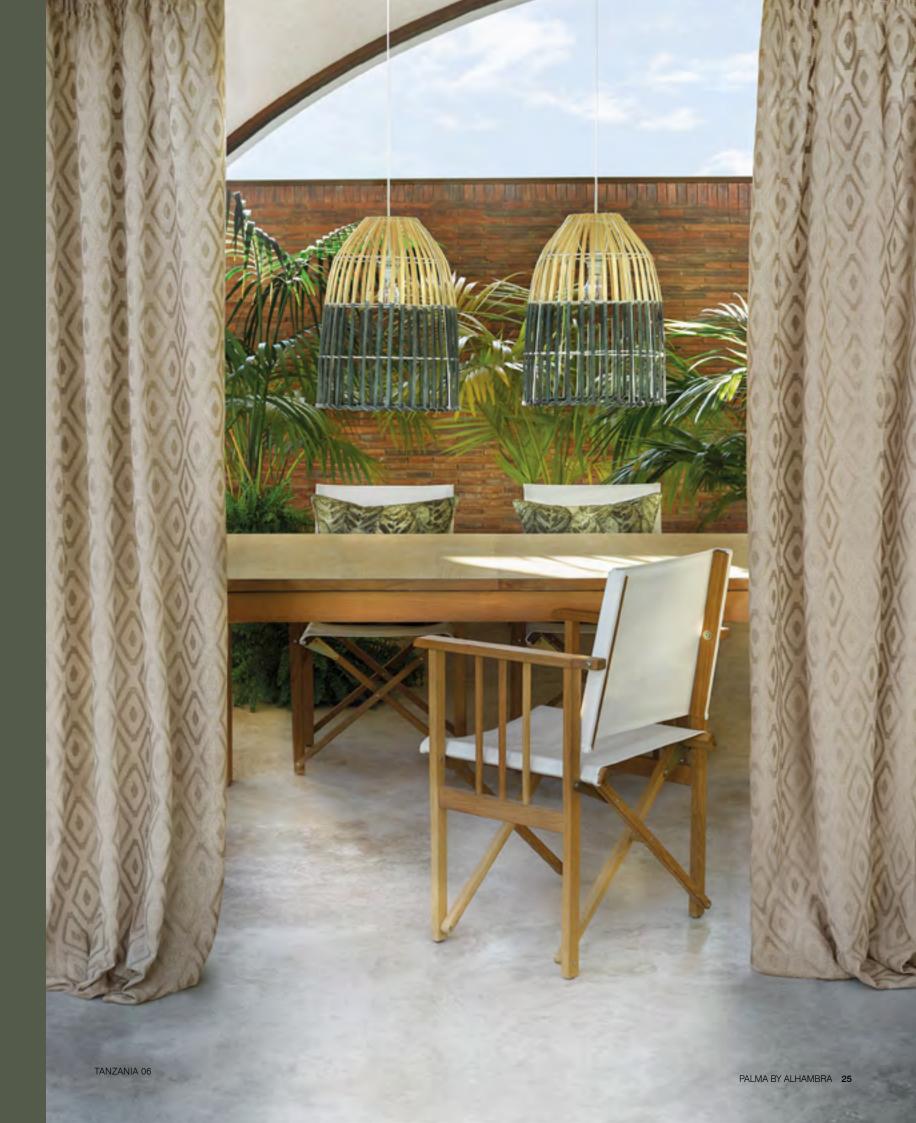

GATSBY
PALMA
BRAZILIA
CANDELA
ASPEN III

# REBEL GEOMETRY 20's

GATSBY IS INSPIRED BY THE VIBRANT SPIRIT OF JAZZ IN THE 1920'S AND 1930'S, A MUSIC IN WHICH RHYTHMS SUCH AS SWING OR THE CHARLESTON EMERGED FROM THE POOREST AREAS AND SPREAD, TO THE PARTIES OF THE ELITES OF THE U.S.









ASPEN 146, 149





CALEIDO 06

RIGHT PAGE SOFA SWING 02 CUSHIONS SWING 04, 03



### SCOTT ED BY GEOMETRY AND













## With a natural essence

Sheer collection that reminds us of handmade traditions and of the enigmatic views of this island: impressive scenery with dormant volcanos and thick mists. Handmade silk, wool and cotton fabrics fell into disuse, but they still deserve our homage



#### TANZANIA







#### **AZORES**













MALÉ

A semi plain with a strong character and a a soft satin effect

**30** PALMA BY ALHAMBRA



CALEDONIA

A soft mist, a woollen-touch fabric







Vertical lines depicting paths





#### Utopian paradises

We get deep into the world of utopian paradises and cities built from scratch in the middle of nature.

A new architecture and new ideals developed in the 1950's







CURTAIN ALEXANIA 02 SOFA IPANEMA 02 CUSHION LEFT TO RIGHT PARANOA 02 ARA MACAO 02 AMAZONA 02





















Touches of spiced hues in organic linen

Candela, a must-have that will endure in time



### ASPEN III





## ASPEN, OUR BRUSHED, SOFT TO THE HAND AND VERY STRONG DUAL PURPOSE COTTON



THIS ALL PURPOSE DYED
TEXTURE, IS NOW COMPLETE
WITH ALMOST 170 DYE SHADES



HEAD OF