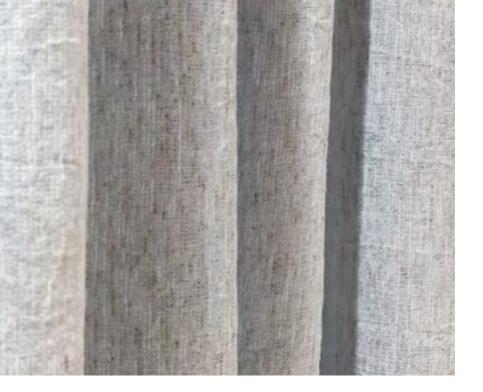

#### **AZORES**

MALÉ

A semi plain with a strong character and a a soft satin effect

**30** PALMA BY ALHAMBRA

CALEDONIA

A soft mist, a woollen-touch fabric

Vertical lines depicting paths