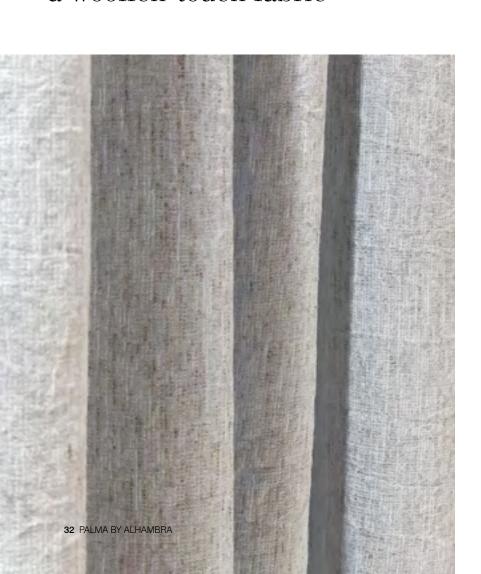

#### **AZORES**

MALÉ

A semi plain with a strong character and a a soft satin effect

**30** PALMA BY ALHAMBRA

CALEDONIA

A soft mist, a woollen-touch fabric

Vertical lines depicting paths