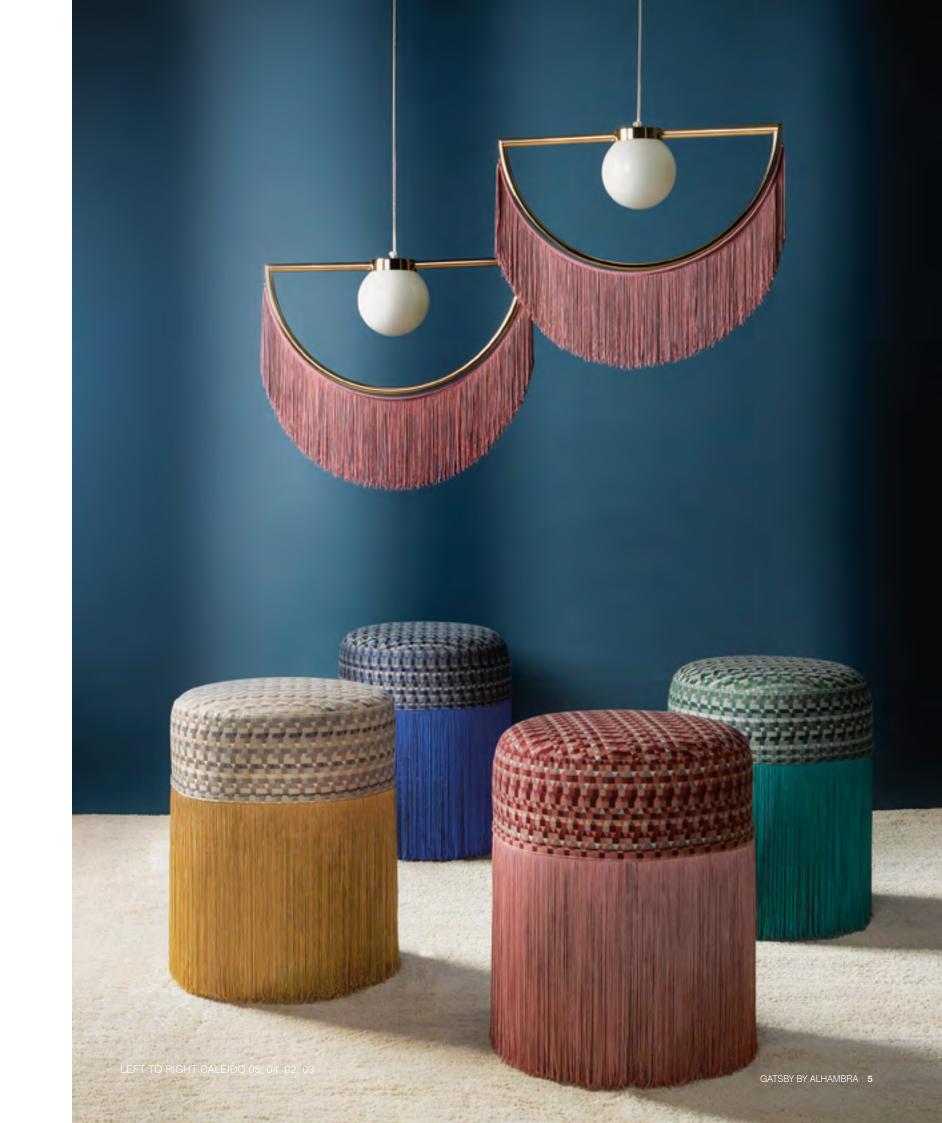

GATSBY
PALMA
BRAZILIA
CANDELA
ASPEN III

# REBEL GEOMETRY 20's

GATSBY IS INSPIRED BY THE VIBRANT SPIRIT OF JAZZ IN THE 1920'S AND 1930'S, A MUSIC IN WHICH RHYTHMS SUCH AS SWING OR THE CHARLESTON EMERGED FROM THE POOREST AREAS AND SPREAD, TO THE PARTIES OF THE ELITES OF THE U.S.









ASPEN 146, 149





CALEIDO 06

RIGHT PAGE SOFA SWING 02 CUSHIONS SWING 04, 03



### SCOTT ED BY GEOMETRY AND













## With a natural essence

Sheer collection that reminds us of handmade traditions and of the enigmatic views of this island: impressive scenery with dormant volcanos and thick mists. Handmade silk, wool and cotton fabrics fell into disuse, but they still deserve our homage



#### TANZANIA







#### **AZORES**













MALÉ

A semi plain with a strong character and a a soft satin effect

**30** PALMA BY ALHAMBRA



CALEDONIA

A soft mist, a woollen-touch fabric







Vertical lines depicting paths





#### Utopian paradises

We get deep into the world of utopian paradises and cities built from scratch in the middle of nature.

A new architecture and n