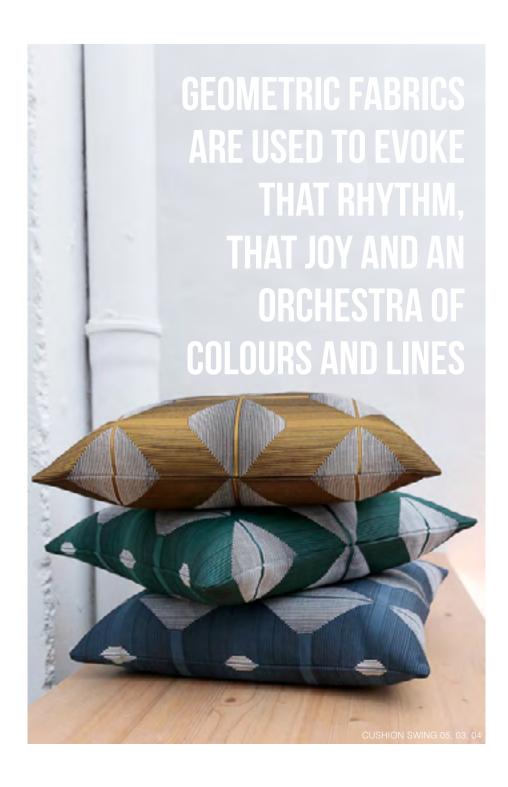

# REBEL GEOMETRY 20's

GATSBY IS INSPIRED BY THE VIBRANT SPIRIT OF JAZZ IN THE 1920'S AND 1930'S, A MUSIC IN WHICH RHYTHMS SUCH AS SWING OR THE CHARLESTON EMERGED FROM THE POOREST AREAS AND SPREAD, TO THE PARTIES OF THE ELITES OF THE U.S.