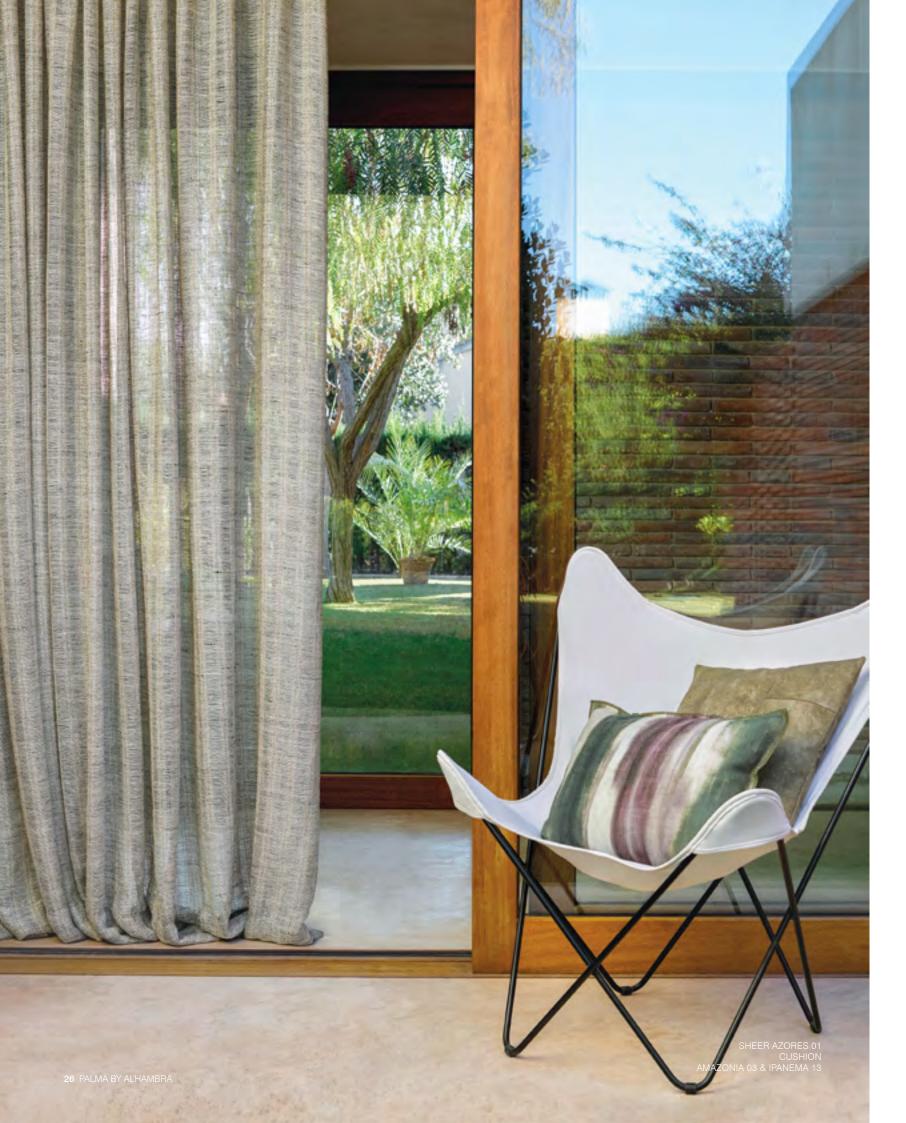

#### **AZORES**

MALÉ

A semi plain with a strong character and a a soft satin effect

**30** PALMA BY ALHAMBRA

CALEDONIA

A soft mist, a woollen-touch fabric

Vertical lines depicting paths