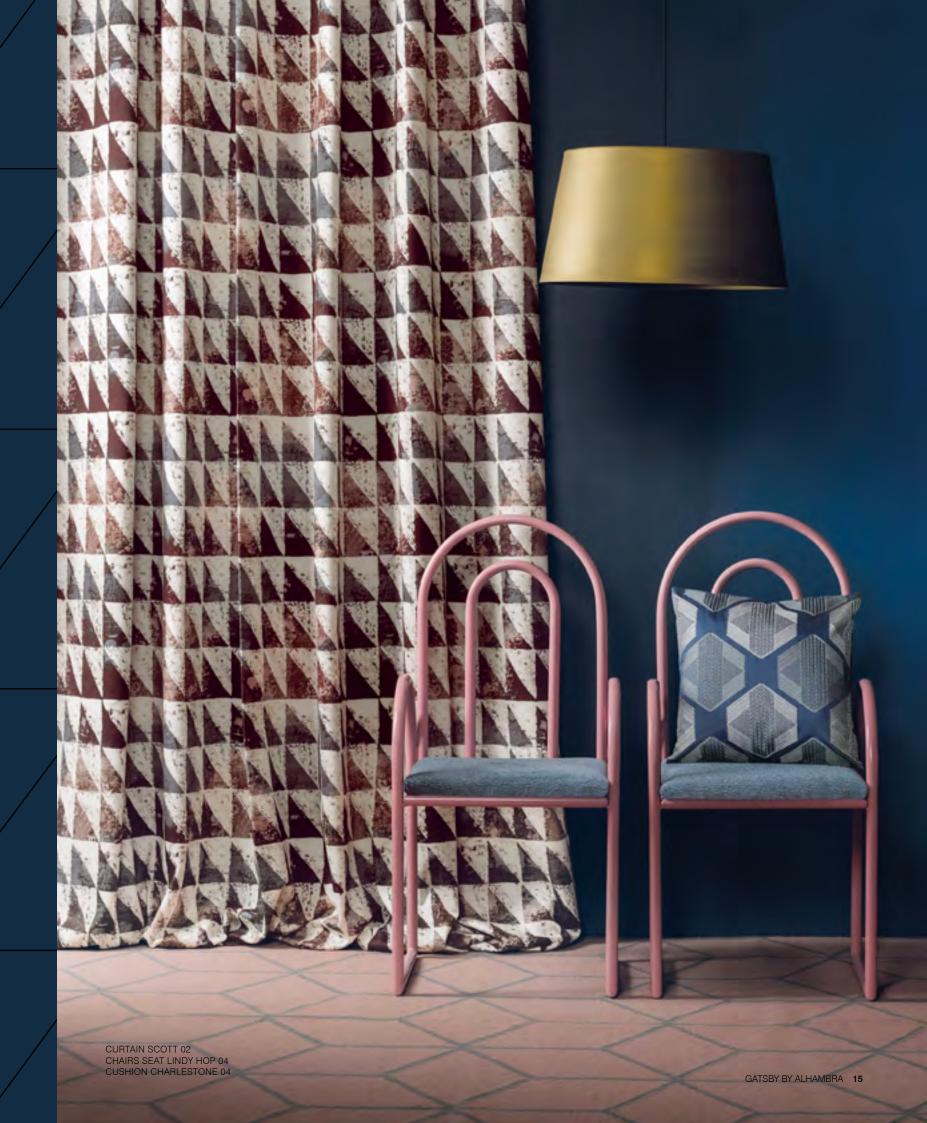

# REBEL GEOMETRY 20's

GATSBY IS INSPIRED BY THE VIBRANT SPIRIT OF JAZZ IN THE 1920'S AND 1930'S, A MUSIC IN WHICH RHYTHMS SUCH AS SWING OR THE CHARLESTON EMERGED FROM THE POOREST AREAS AND SPREAD, TO THE PARTIES OF THE ELITES OF THE U.S.

### SCOTT ED BY GEOMETRY AND