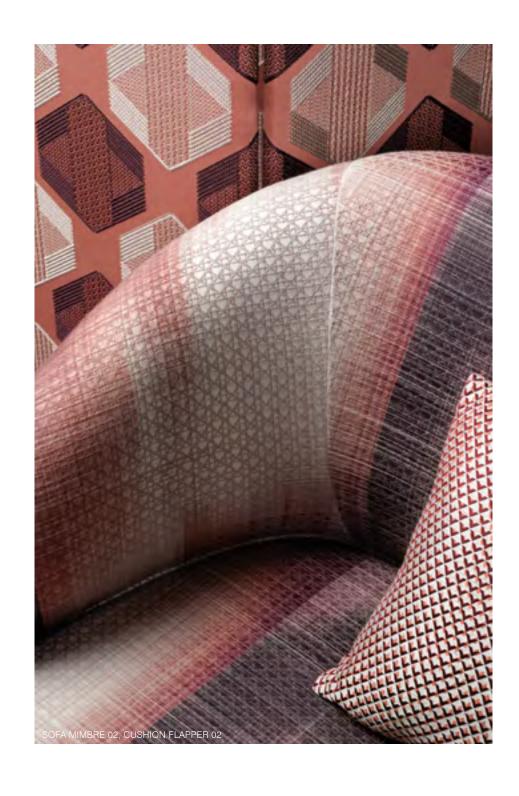

# REBEL GEOMETRY 20's

GATSBY IS INSPIRED BY THE VIBRANT SPIRIT OF JAZZ IN THE 1920'S AND 1930'S, A MUSIC IN WHICH RHYTHMS SUCH AS SWING OR THE CHARLESTON EMERGED FROM THE POOREST AREAS AND SPREAD, TO THE PARTIES OF THE ELITES OF THE U.S.