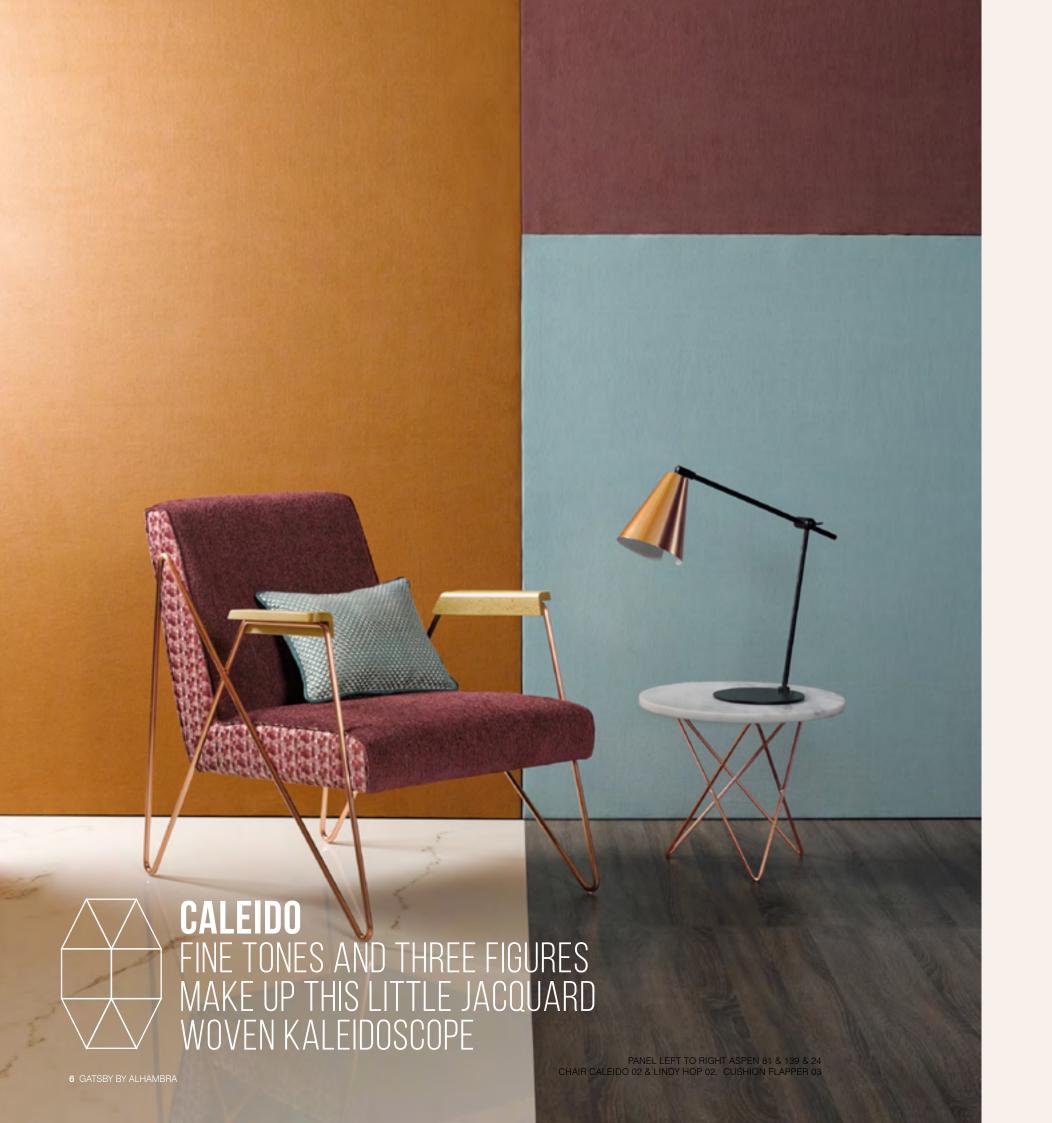

GATSBY
PALMA
BRAZILIA
CANDELA
ASPEN III

# REBEL GEOMETRY 20's

GATSBY IS INSPIRED BY THE VIBRANT SPIRIT OF JAZZ IN THE 1920'S AND 1930'S, A MUSIC IN WHICH RHYTHMS SUCH AS SWING OR THE CHARLESTON EMERGED FROM THE POOREST AREAS AND SPREAD, TO THE PARTIES OF THE ELITES OF THE U.S.









ASPEN 146, 149





CALEIDO 06

RIGHT PAGE SOFA SWING 02 CUSHIONS SWING 04, 03



### SCOTT ED BY GEOMETRY AND













## With a natural essence

Sheer collection that reminds us of handmade traditions and of the enigmatic views of this island: impressive scenery with dormant volcanos and thick mists. Handmade silk, wool and cotton fabrics fell into disuse, but they still deserve our homage



#### TANZANIA







#### **AZORES**













MALÉ

A semi plain with a strong character and a a soft satin effect

**30** PALMA BY ALHAMBRA



CALEDONIA

A soft mist, a woollen-touch fabric







Vertical lines depicting paths





#### Utopian paradises

We get deep into the world of utopian paradises and cities built from scratch in the middle of nature.

A new architecture and new