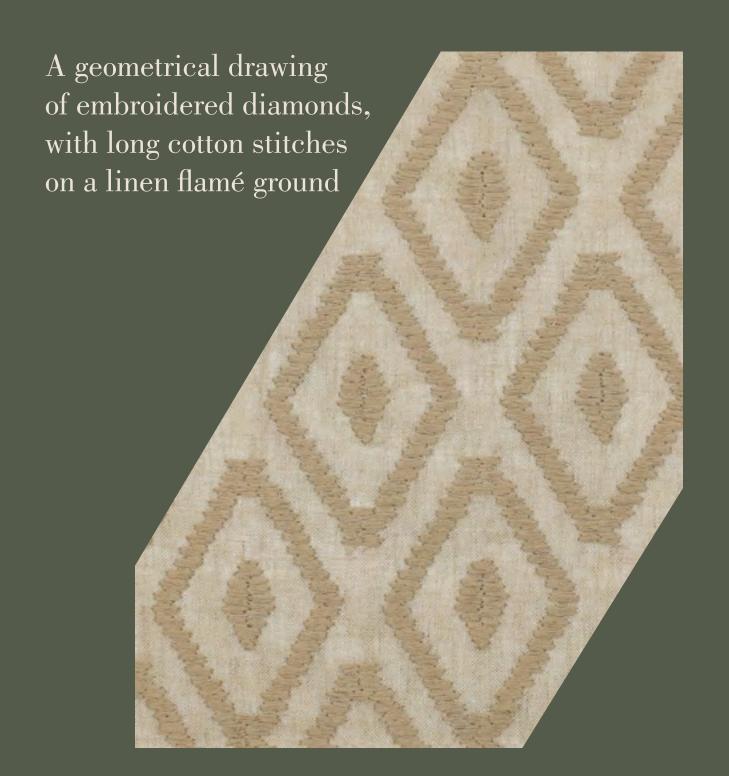

GATSBY
PALMA
BRAZILIA
CANDELA
ASPEN III

# REBEL GEOMETRY 20's

GATSBY IS INSPIRED BY THE VIBRANT SPIRIT OF JAZZ IN THE 1920'S AND 1930'S, A MUSIC IN WHICH RHYTHMS SUCH AS SWING OR THE CHARLESTON EMERGED FROM THE POOREST AREAS AND SPREAD, TO THE PARTIES OF THE ELITES OF THE U.S.









ASPEN 146, 149





CALEIDO 06

RIGHT PAGE SOFA SWING 02 CUSHIONS SWING 04, 03



### SCOTT ED BY GEOMETRY AND













## With a natural essence

Sheer collection that reminds us of handmade traditions and of the enigmatic views of this island: impressive scenery with dormant volcanos and thick mists. Handmade silk, wool and cotton fabrics fell into disuse, but they still deserve our homage



#### TANZANIA







#### **AZORES**













MALÉ

A semi plain with a strong character and a a soft satin effect

**30** PALMA BY ALHAMBRA



CALEDONIA

A soft mist, a woollen-touch fabric







Vertical lines depicting paths





#### Utopian paradises

We get deep into the world of utopian paradises and cities built from scratch in the middle of nature.

A new architecture and new ideals developed in the 1950's







CURTAIN ALEXANIA 02 SOFA IPANEMA 02 CUSHION LEFT TO RIGHT PARANOA 02 ARA MACAO 02 AMAZONA 02





















Touches of spiced hues in organic linen

Candela, a must-have that will endure in time



### ASPEN III





## ASPEN, OUR BRUSHED, SOFT TO THE HAND AND VERY STRONG DUAL PURPOSE COTTON



THIS ALL PURPOSE DYED
TEXTURE, IS NOW COMPLETE
WITH ALMOST 170 DYE SHADES



HEAD